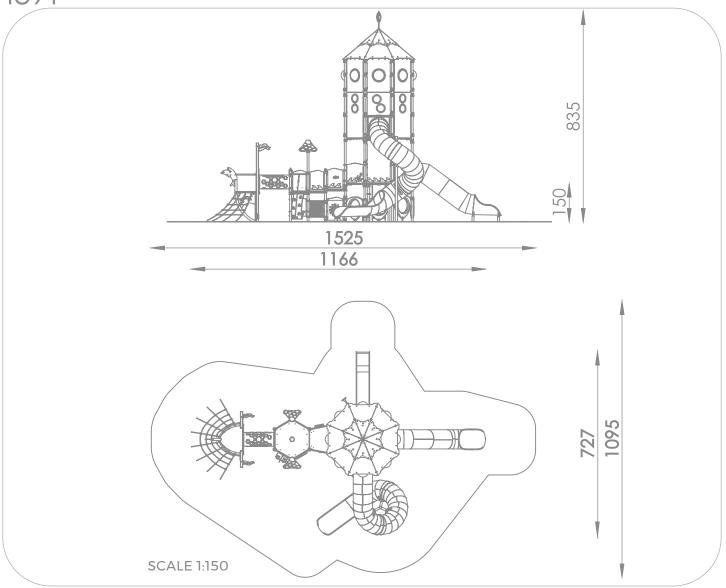

## INFORMATION ABOUT THE PRODUCT

| Dimensions                                                                                                                       | 727 x 1166 cm  |
|----------------------------------------------------------------------------------------------------------------------------------|----------------|
| Safety zone                                                                                                                      | 1095 x 1525 cm |
| Safety zone area                                                                                                                 | 100 m²         |
| Overall height                                                                                                                   | 835 cm         |
| Free fall height                                                                                                                 | 150 cm         |
| Amount of users                                                                                                                  | 68             |
| Product complies with EN 1176-1:2017-12                                                                                          | YES            |
| Availability of spare parts                                                                                                      | YES            |
| Age range                                                                                                                        | 3-12           |
| According to EN 1176-1-2017-12 norm, the product requires applying a safety surface according to the product's free fall height. |                |