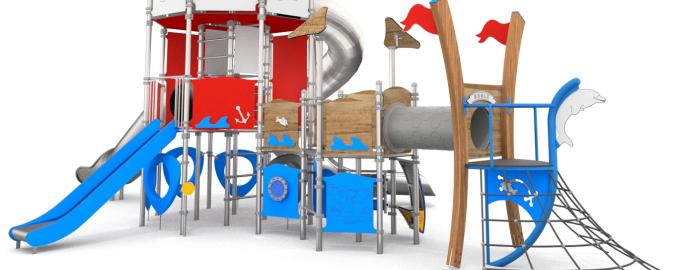

## INFORMATION ABOUT THE PRODUCT

| Dimensions                                                                                                                       | 727 x 1166 cm  |
|----------------------------------------------------------------------------------------------------------------------------------|----------------|
| Safety zone                                                                                                                      | 1095 x 1525 cm |
| Safety zone area                                                                                                                 | 100 m²         |
| Overall height                                                                                                                   | 835 cm         |
| Free fall height                                                                                                                 | 150 cm         |
| Amount of users                                                                                                                  | 68             |
| Product complies with EN 1176-1:2017-12                                                                                          | YES            |
| Availability of spare parts                                                                                                      | YES            |
| Age range                                                                                                                        | 3-12           |
| According to EN 1176-1-2017-12 norm, the product requires applying a safety surface according to the product's free fall height. |                |