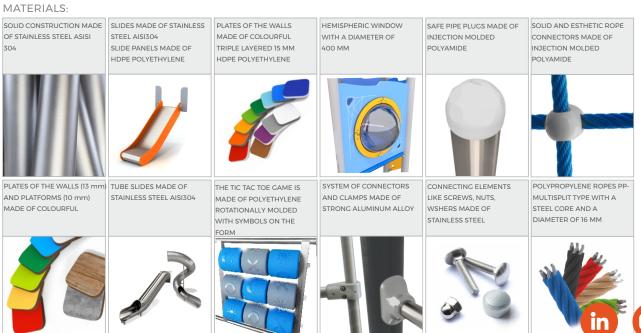

| 150 cm         |
| Amount of users                                                                                                                  | 68             |
| Product complies with EN 1176-1:2017-12                                                                                          | YES            |
| Availability of spare parts                                                                                                      | YES            |
| Age range                                                                                                                        | 3-12           |
| According to EN 1176-1-2017-12 norm, the product requires applying a safety surface according to the product's free fall height. |                |









1691